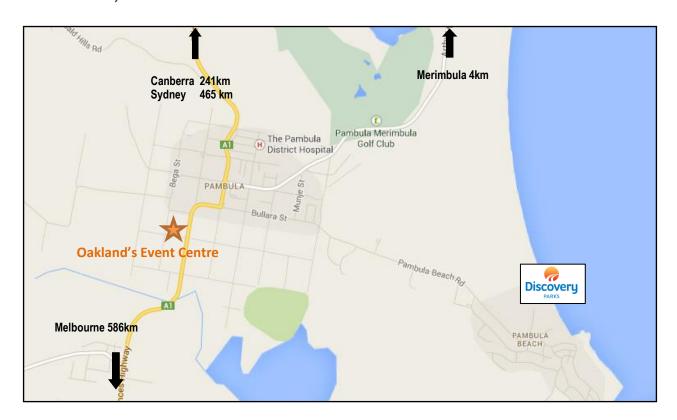

# A perfect location on the Sapphire Coast

Our park sits on a coastal bushland location offering 500 metres of beach frontage and surrounded by National Park. We are located on the pristine Sapphire Coast between Melbourne and Sydney and 241km from ACT and an easy 5km drive from Oakland's Event Centre.

# Where are we?

Pambula Beach is located on the Sapphire Coast, 465km south of Sydney (6 hours drive), 586km north of Melbourne (7 hours drive) and 241km east of Canberra (3 hours drive) Our address is 1 Pambula Beach Pambula Beach NSW